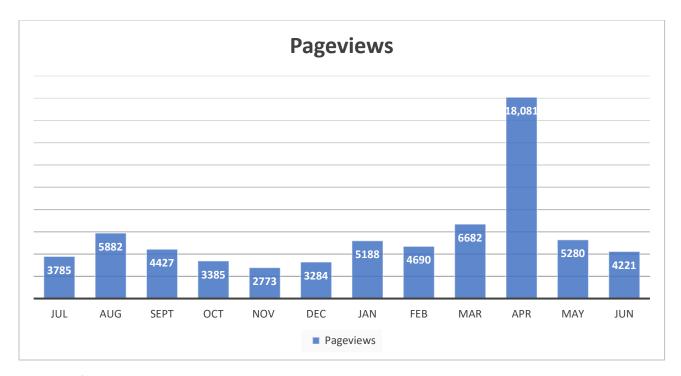

Number of web pages users viewed, including repeated views.

## Key takeaways for June are:

- Pageviews are 19% higher and users are 15% more than last June.
- Member Login was the second most viewed page with 179 views.
- Library/Resources (4<sup>th</sup>) and Yturri-Edmunds (8<sup>th</sup>) pages returned to the top ten with 169 and 120 views, respectively.
- "Page not found" did not appear in the top ten link from homepage to volunteer page fixed.

## Web Stats, June 1 -30

## Pageviews = 4,221

|    | Page title and screen class ▼ +                                          | ↓ Views       | Users         | Views per |
|----|--------------------------------------------------------------------------|---------------|---------------|-----------|
|    |                                                                          |               |               | user      |
|    |                                                                          | 4,221         | 1,401         | 3.01      |
|    |                                                                          | 100% of total | 100% of total | Avg 0%    |
| 1  | The Conservation Society of San Antonio                                  | 845           | 550           | 1.54      |
| 2  | Member Login – The Conservation Society of San Antonio                   | 179           | 37            | 4.84      |
| 3  | Who We Are – The Conservation Society of San Antonio                     | 170           | 98            | 1.73      |
| 4  | Library/Resources – The Conservation Society of San Antonio              | 169           | 109           | 1.55      |
| 5  | News & Events - The Conservation Society of San Antonio                  | 139           | 79            | 1.76      |
| 6  | Staff – The Conservation Society of San Antonio                          | 122           | 69            | 1.77      |
| 7  | What We Do – The Conservation Society of San Antonio                     | 121           | 99            | 1.22      |
| 8  | Yturri-Edmunds House Museum – The Conservation Society of<br>San Antonio | 120           | 81            | 1.48      |
| 9  | Board of Directors – The Conservation Society of San Antonio             | 114           | 79            | 1.44      |
| 10 | Board Login – The Conservation Society of San Antonio                    | 111           | 26            | 4.27      |

## Pageviews = 5,280

|    | Page title and screen class 🕶 +                                                                       | ↓ Views                    | Users                         | Views per<br>user     |
|----|-------------------------------------------------------------------------------------------------------|----------------------------|-------------------------------|-----------------------|
|    |                                                                                                       | <b>5,280</b> 100% of total | <b>1,911</b><br>100% of total | <b>2.76</b><br>Avg 0% |
| 1  | The Conservation Society of San Antonio                                                               | 1,047                      | 702                           | 1.49                  |
| 2  | Latest News: Save the Institute of Texan Cultures Building! – The Conservation Society of San Antonio | 217                        | 153                           | 1.42                  |
| 3  | Who We Are – The Conservation Society of San Antonio                                                  | 211                        | 131                           | 1.61                  |
| 4  | Member Login – The Conservation Society of San Antonio                                                | 208                        | 39                            | 5.33                  |
| 5  | News & Events - The Conservation Society of San Antonio                                               | 182                        | 107                           | 1.70                  |
| 6  | What We Do – The Conservation Society of San Antonio                                                  | 177                        | 115                           | 1.54                  |
| 7  | Board Login – The Conservation Society of San Antonio                                                 | 156                        | 23                            | 6.78                  |
| 8  | Board of Directors – The Conservation Society of San Antonio                                          | 149                        | 107                           | 1.39                  |
| 9  | Page not found – The Conservation Society of San Antonio                                              | 135                        | 99                            | 1.36                  |
| 10 | Staff – The Conservation Society of San Antonio                                                       | 132                        | 91                            | 1.45                  |