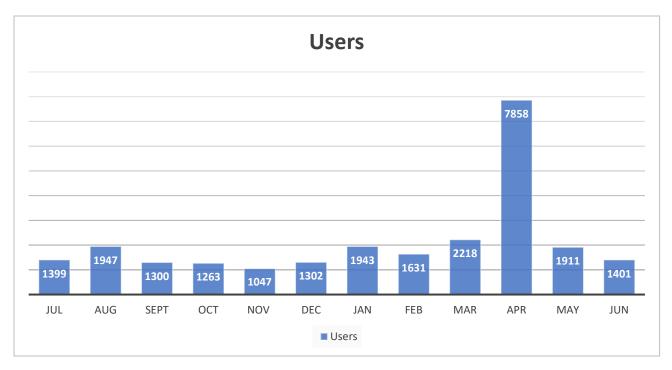

Total number of active users.

## Key takeaways for June are:

- Pageviews are 19% higher and users are 15% more than last June.
- Member Login was the second most viewed page with 179 views.
- Library/Resources (4<sup>th</sup>) and Yturri-Edmunds (8<sup>th</sup>) pages returned to the top ten with 169 and 120 views, respectively.
- "Page not found" did not appear in the top ten link from homepage to volunteer page fixed.

## Web Stats, June 1 -30

## Pageviews = 4,221

|    | Page title and screen class ▼ +                                          | ↓ Views       | Users         | Views per |
|----|--------------------------------------------------------------------------|---------------|---------------|-----------|
|    |                                                                          |               |               | user      |
|    |                                                                          | 4,221         | 1,401         | 3.01      |
|    |                                                                          | 100% of total | 100% of total | Avg 0%    |
| 1  | The Conservation Society of San Antonio                                  | 845           | 550           | 1.54      |
| 2  | Member Login – The Conservation Society of San Antonio                   | 179           | 37            | 4.84      |
| 3  | Who We Are – The Conservation Society of San Antonio                     | 170           | 98            | 1.73      |
| 4  | Library/Resources – The Conservation Society of San Antonio              | 169           | 109           | 1.55      |
| 5  | News & Events - The Conservation Society of San Antonio                  | 139           | 79            | 1.76      |
| 6  | Staff – The Conservation Society of San Antonio                          | 122           | 69            | 1.77      |
| 7  | What We Do – The Conservation Society of San Antonio                     | 121           | 99            | 1.22      |
| 8  | Yturri-Edmunds House Museum – The Conservation Society of<br>San Antonio | 120           | 81            | 1.48      |
| 9  | Board of Directors – The Conservation Society of San Antonio             | 114           | 79            | 1.44      |
| 10 | Board Login – The Conservation Society of San Antonio                    | 111           | 26            | 4.27      |

## Pageviews = 5,280

|    | Page title and screen class 🕶 +                                                                       | ↓ Views                    | Users                         | Views per<br>user     |
|----|-------------------------------------------------------------------------------------------------------|----------------------------|-------------------------------|-----------------------|
|    |                                                                                                       | <b>5,280</b> 100% of total | <b>1,911</b><br>100% of total | <b>2.76</b><br>Avg 0% |
| 1  | The Conservation Society of San Antonio                                                               | 1,047                      | 702                           | 1.49                  |
| 2  | Latest News: Save the Institute of Texan Cultures Building! – The Conservation Society of San Antonio | 217                        | 153                           | 1.42                  |
| 3  | Who We Are – The Conservation Society of San Antonio                                                  | 211                        | 131                           | 1.61                  |
| 4  | Member Login – The Conservation Society of San Antonio                                                | 208                        | 39                            | 5.33                  |
| 5  | News & Events - The Conservation Society of San Antonio                                               | 182                        | 107                           | 1.70                  |
| 6  | What We Do – The Conservation Society of San Antonio                                                  | 177                        | 115                           | 1.54                  |
| 7  | Board Login – The Conservation Society of San Antonio                                                 | 156                        | 23                            | 6.78                  |
| 8  | Board of Directors – The Conservation Society of San Antonio                                          | 149                        | 107                           | 1.39                  |
| 9  | Page not found – The Conservation Society of San Antonio                                              | 135                        | 99                            | 1.36                  |
| 10 | Staff – The Conservation Society of San Antonio                                                       | 132                        | 91                            | 1.45                  |